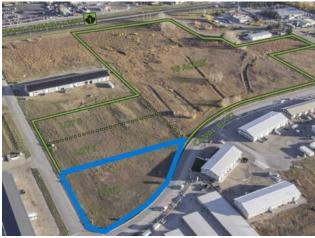

PRIME HIGHWAY COMMERCIAL LOT in the CANALS of Strathmore. 1.38 acre of land. Deep services are in place along with the gas and electricity. Strathmore is a growing community with a population nearing 15,000. The median household income (2021) is \$88,663. The trade population is 38,000 and growing. Strathmore is located 54 km from Calgary and 177 km from Lethbridge. The CGC plant is located 21 km SW of Strathmore towards Carseland and De Havilland Field is only 15 km to the West of Strathmore. This is one of 3 lots of similar size now available. This lot is a block away from the Trans Canada Highway, with vehicle traffic of over 30,000 per day and having easy access. The town's economy base is diversified with manufacturing, cattle operations, agriculture, public sector, and oil and gas. The town has available services to double in size and has a number of Area Structure Plans in progress. Easy access to big city amenities and 45 km from yyc International Airport.