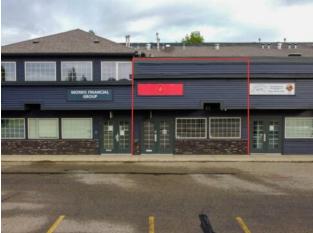

IMMEDIATE POSSESSION available for this commercial office/retail condo unit located in "Station 99". Prime location within the thriving business community along 97 Avenue in the City Center with easy access and fantastic exposure. The main floor offers 986 sq ft of bright, open space, with convenient slat wall panelling and a separate back room area with a washroom and handy janitor floor sink. The second level upstairs, features new flooring, adding 580 sq ft, including an open area, office, washer/dryer hookup, and utility room. This space can be leased to a tenant to help offset your mortgage- Ask your commercial agent for more details. Both floors have been freshly painted and fluorescent lighting is provided. The exterior has been updated, with professionally maintained grounds and ample client parking. This is your opportunity to own commercial real estate in a premium location. Condo fees are \$879.07/month and cover property management, snow removal, yard maintenance, garbage, and exterior decor. Opportunity awaits! Reach out to your Commercial Realtor© for further details or to schedule a viewing.