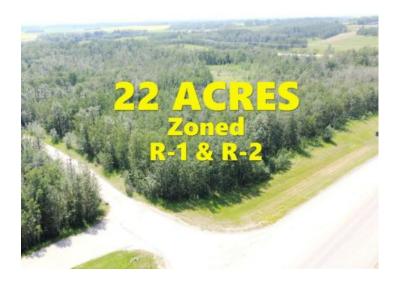

## 5650 Lakeside Way Innisfail, Alberta

MLS # A2212434

\$1,500,000

Division: Napoleon Lake West

Lot Size: 22.00 Acres

Lot Feat: Lake, Many Trees, Near Golf Course, Near Ski Hill, Private, Subdivided,

By Town: 
LLD: 
Zoning: R-1 & R-2

Water: 
Sewer: 
Utilities: -

\*\*Unlock the Potential in the Heart of Innisfail\*\* Prime location meets endless possibilities with this 22-acre parcel of developmental land in the charming town of Innisfail. Nestled directly across from the prestigious Innisfail Golf Course and conveniently situated on Hwy 42 within town limits, this property embodies the essence of \*LOCATION, LOCATION, LOCATION!\* Zoned R-1 and R-2, the land is ripe with opportunities—whether you're envisioning single-family homes, small acreages, or even commercial ventures (subject to town approval). It's a canvas waiting for your creative touch. With flexibility for innovative projects, this is your chance to help shape the growing community of Innisfail. Innisfail itself is a vibrant hub brimming with potential. Known for its welcoming atmosphere, strong community spirit, and abundant recreational options—including the golf course, parks, and historical charm—it's a town where development dreams flourish. With a strategic location close to major highways, Innisfail is poised for growth, making it the perfect place to invest, build, and create. \*\*A Unique Opportunity Awaits\*\* This exceptional property is more than just land—it's your chance to transform prime real estate into a cornerstone of Innisfail's bright future. Developers and builders alike can turn their ideas into lasting contributions to the community.