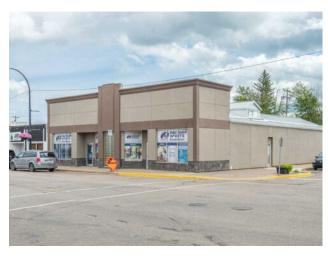

## 4901 49 Avenue Lloydminster, Saskatchewan

MLS # A2211854

Inclusions: N/A

Great retail space in the downtown area! This large building is very multi faceted with the unique ability to easily be returned back to 3 separate space all with their own entrances. There are many large value added improvements completed in recent years including; exterior stucco, new flooring, new front windows, all LED lighting, and steel roof. Listed below appraised value this could be the perfect space to grow your business or used for a high return investment property. Zone Commercial 1 there are a multitude of permitted uses, some of which could be, childcare, esthetics, Medical, government services, pet care, education, retail, restaurant, and religious assembly. This could be the perfect opportunity to expand your business. Option to lease or buy!