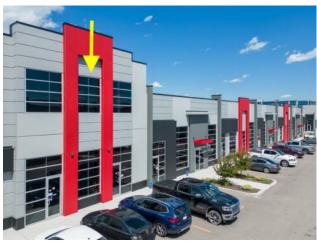

Bldg. Name: 
Bus. Name: 
Size: 3,900 sq.ft.

Zoning: I-B f0.5

Addl. Cost: 
Based on Year: 
Utilities: 
Parking: 
Lot Size: 
Lot Feat: -

Welcome To #3235-6520 36 Street NE located UPSTAIRS at the Metro Mall BOOSTING 3900 sellable SQFT. This unit is conveniently located off BUSY 36 ST NE leading to the Airport Tunnel. These modern units are available for possession immediately. This trendy building offers a range of mixed-use opportunities from Retail, Office, to Light Industrial, and is perfect for businesses looking for ample space to thrive.. All units are single title and can be sold individually. Located just a few minutes drive from the Calgary International Airport and within walking distance to the LRT, this unit is highly accessible and conveniently situated. The building comes with ample parking spaces for both customers and employees, providing ease of access and convenience to all. The unit's I-B zoning also makes it ideal for a wide range of uses, such as medical facilities, exercise and fitness studios, yoga studios, financial services, child care facilities, restaurants and bars, and even post-secondary institutions (subject to city approvals)