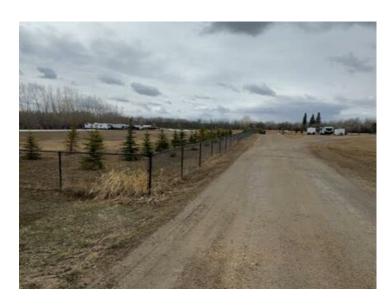

Water: Other

Sewer: Other

Utilities: Electricity

Looking to build your dream home on a stunning acreage, close to town? Look no further! This stunning 4.37 acre lot is fully landscaped, fenced, with over 170 trees planted, and pavement right to your driveway! Just 3 minutes south of Costco on range road 63, and not far from Flyingshot Lake across from Dunkley Meadows Subdivision. Power is brought into property, and natural gas is at property line. Firepit area set up with concrete pad surrounding it, and kids play structure. Beat the hustle and bustle of the city, but be close enough to amenities and build your dream home acreage today!