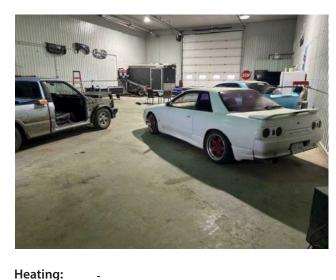

Vacant 40 x 70 Bays with 16 foot overhead doors for drive through easy access! Tenant pays Power and Heat costs. Water cost is included in rent. Well maintained bays have overhead Radiant heaters. Easy and quick access to both the #36 and #1 highways.! This is