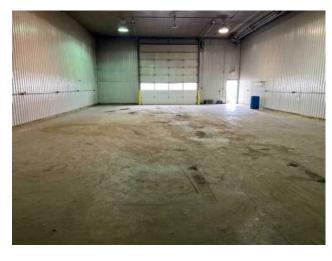

Inclusions: None

Very tidy, large industrial shop space for immediate possession. +/- 3200 sq. ft. with adjoining office space; 2 piece washroom. There are vacant bays available in either building. The South 5 Bay shop has large office space on each bay. The 8 Bay Bldg. has no office space; it has drive through bays with 16 foot overhead automatic doors. Trnants pay Power and Nat. Gas heating costs. Water delivery and use is included in rent.