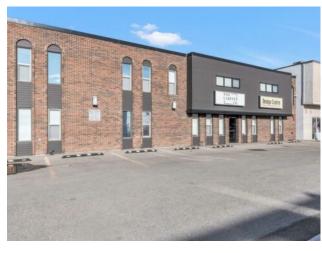

## 216 40 Avenue NE Calgary, Alberta

**Heating:** 

Floors:

Roof:

**Exterior:** 

Water:

Sewer:

**Inclusions:** 

Lot Feat: -

Explore a worthwhile industrial/office rental opportunity within a beautiful brick building in Greenview Industrial District. Centrally located with quick access to Downtown Calgary and extremely well maintained with high quality office improvements, furnishings and modern upgrades. The main level includes an existing foyer/reception area, boardroom, along with a spacious open area that can be configured into a large office or something entirely unique for your business. Up above on the second level are additional office spaces, storage and workspaces. Property include large warehouse area with overhead door and 22' ceilings. Fully equipped with office furniture, luxury plank flooring, beamed ceilings, an immaculate HVAC system, and illuminated by skylights and an abundance of big windows, this is a breathtaking space with endless potential for all types of professionals. The site is fully paved with 10 parking stalls out front, and is nestled between Centre Street and Edmonton Trail, along with additional nearby amenities that highlight this as a highly desirable destination. Building is split in to two sections, this is for 1 of those sections. All the parking out front will be for this section.