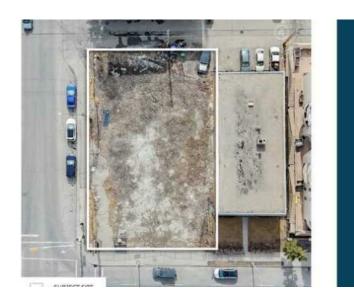

## \$3,200,000

Division: Beltline
Lot Size: 0.22 Acre
Lot Feat: By Town: LLD: Zoning: CC-MHX
Water: Sewer: Utilities: -

Click brochure link for more details. 12th & 12th represents an exceptional opportunity to acquire a 100% freehold interest in 9,778 square feet of development land in the Beltline neighbourhood of Calgary, Alberta. The Site represents a shovel ready development opportunity, as there is a pending Development Permit from The City of Calgary to support the development of a boutique mixed-use project. The Site benefits from superior frontage and exposure to 12 Avenue SW. The Site occupies a prominent corner lot position in an urban location that benefits from pedestrian friendly accessibility to numerous grocery stores, restaurants, cafes, and breweries all within walking distance. Available for purchase is a rare opportunity to acquire a development site in a rapidly densifying node, in the highly dynamic Calgary market.