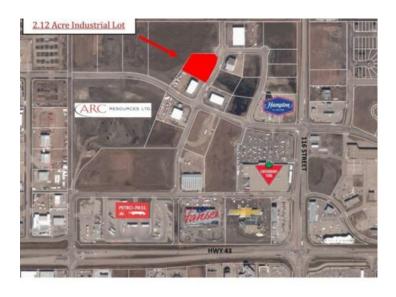

## 10502 118 Street Grande Prairie, Alberta

MLS # A2210310

\$795,000

Division: Westgate

Lot Size: 2.12 Acres

Lot Feat: City Lot

By Town: 
LLD: 
Zoning: IB - Industrial Business

Water: Public

Sewer: Public Sewer

Utilities: Electricity at Lot Line, Natural Gas at Lot Line

Final Phase of Westgate Business Park. Providing you access to the thriving economies in the oil & gas, agriculture, and forestry industries. This High visibility 2.12 -acre Industrial lot offers direct access to all major transportation routes. Close to Grande Prairie Regional Airport and the new Grande Prairie Regional Hospital. Grande Prairie is the service hub for northern Alberta and British Columbia, with a demographic service area of more than 275,000 people. Limited premier lots still available and this is the ideal place to build your business. Wexford offers build-to-suit options to bring your design plans to life. Call a commercial REALTOR® today for more information.