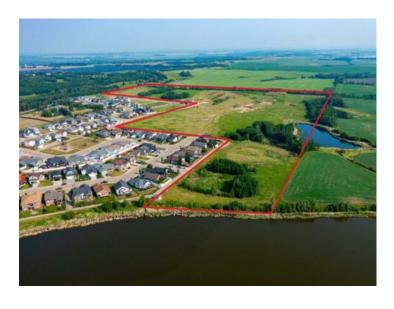

Water: 
Sewer: 
Utilities: -

Turn-key 55.1-acre Residential Development Parcel with 262 +/- residential single and muti-family lots ready to be built out. Hazelwood Estates is the Premier Community in Innisfail that is an integral part of Innisfail's North Area Structure Plan (NASP) that town council is focused on growing. Innisfail is an Energized Community, and this development allows you to start building immediately. This parcel features the new school site with Executive lots backing onto the Prestigious Innisfail Golf Club and Dodds Lake. Located just 20 minutes from Red Deer and 60 minutes to Calgary, Innisfail is a hot bed for extensive growth and poised to be a Big Part of Alberta's Expanding Future.