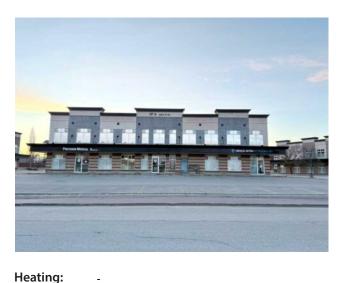

## 200, 9805 97 Street Grande Prairie, Alberta

MLS # A2209450

Inclusions: N/A

Floors:
Roof:
Exterior:
Water:
Sewer:

Unlock the potential of your business with this exceptional 6,000 sq.ft office space, available for lease in a highly accessible and professional commercial building. Perfectly suited for a wide range of professional services, this expansive suite offers a well-appointed, turnkey layout designed for productivity and comfort. The space includes 22 offices (including 5 double/partner sizes offices), 3 boardroom-sized spaces, interview room, 4 washrooms, staff/lunchroom, and a spacious reception area. There are large windows allowing for lots of light. Located in a well-maintained building with excellent curb appeal and parking, and an elevator, this property offers both functionality and prestige. Whether you're expanding your operations or establishing a new headquarters, this space is ready for immediate occupancy. Schedule a tour today and discover how this professional space can support your business success. Lease rate \$20.00/sf= \$10,000 + GST /mo. Additional rent includes condo fees, property tax, insurance and water \$4,544.24/mo. Total Rent =\$14,544 plus utilities & tenant insurance.