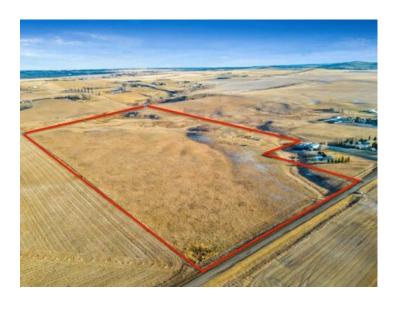

## 80 W Street W Rural Foothills County, Alberta

MLS # A2209361

\$1,400,000

Division: NONE

Lot Size: 74.13 Acres

Lot Feat: Cleared, Creek/River/Stream/Pond, Gentle Sloping, Meadow, Native Pla

By Town: Calgary

**LLD:** 32-21-1-W5

Zoning: A

Water: See Remarks

Sewer:

Utilities: -

Welcome to a truly exceptional opportunity! This stunning 74-acre parcel is located less than 10 minutes from Calgary, offering the perfect balance of peaceful country living with unbeatable access to all the city's amenities.\*\*\*\*Whether you're dreaming of building your forever home, investing for the future, or exploring development potential—this property has it all.\*\*\*\*Just 5 minutes from Spruce Meadows, Rocky Mountain Show Jumping, and Sirocco Golf Course, this land is perfectly positioned for both lifestyle and convenience. Enjoy rolling hills, a picturesque valley, and a meandering creek fed by a natural spring—all set in a quiet, wind-sheltered location that feels like your own private paradise.\*\*\*There are multiple ideal building sites, each with spectacular views and endless potential. Plus, with the possibility to subdivide (with Foothills County approval), this is a smart investment you won't want to pass up.\*\*\*The future here is wide open—create your dream estate, horse property, or land bank for future growth.\*\*\*Make an offer and make it yours today. Opportunities like this don't come often!\*\*\*Please note: GST is not included in the list price. If applicable and the Buyer is not a GST registrant, GST will be payable to the Seller's lawyer on or before Completion Day.