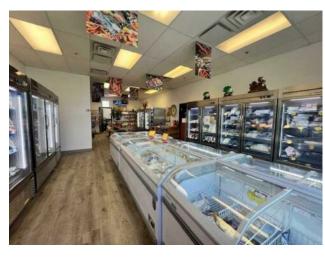

Warehouse space available for sublease, ranging from 800 SF up to 3,000 SF with flexible sizing and negotiable terms. Net rent at \$12/SF and operating costs at \$10/SF (utilities included). Features a convenient dock loading door. 4 years remaining on the head lease – sublease term negotiable. Cooler and freezer are available for rent separately. Ideal for storage, light industrial, or distribution uses. Well-located with competitive rates – don't miss out!