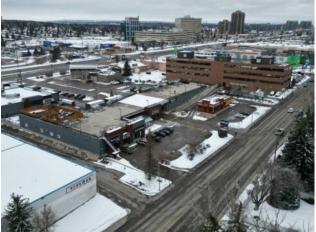

## 10408 B, 10440 Macleod Trail SE Calgary, Alberta

## \$32 per sq.ft.

|  | Division:   | Willow Park               |            |  |
|--|-------------|---------------------------|------------|--|
|  | Туре:       | Retail                    |            |  |
|  | Bus. Type:  | -                         |            |  |
|  | Sale/Lease: | For Lease                 |            |  |
|  | Bldg. Name: | Century Park Plaza        |            |  |
|  | Bus. Name:  | -                         |            |  |
|  | Size:       | 3,000 sq.ft.              |            |  |
|  | Zoning:     | Direct Control C-2 Guidli |            |  |
|  |             | Addl. Cost:               | -          |  |
|  |             | Based on Year:            | -          |  |
|  |             | Utilities:                | -          |  |
|  |             | Parking:                  | -          |  |
|  |             | Lot Size:                 | 3.69 Acres |  |
|  |             | Lot Feat:                 | -          |  |
|  |             |                           |            |  |

Prime Anchor Tenant opportunity Grocery, Retail, Medical, Pharmacy, Financial, Professional. etc. available within Century Park Plaza, May 1, 2025. Up to 10,192 sq. ft. of flexible space. Subdivision considered, Key Highlights Include: highly sought after affluent community of Willow Park, Prime exposure high visibility location with signage opportunities along high traffic corridor. Impressive recently renovated Centre offering tall glass storefront, high ceilings, and modern bright open space. Convenient ample parking including upper level parkade. The community, established tenants and high traffic exposure along Macleod Trail and Bonaventure Drive great a strong draw to the Centre. This space is currently tenant-occupied and available by appointment only. Please do not disturb current tenants.