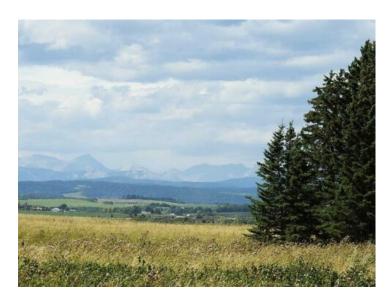

What an opportunity! What a location! 79.45 acres within the City limits of SW Calgary. This is a holding property for someone with vision. Enjoy with your family and wait for the opportunity to maximize on this investment. The land has plenty of character with Mountain views, rolling terrain, open pasture, and drivable trails through the, huge evergreen trees of the forested NW ¼ of the land. Gas and power to the west property line. Take a look, Horse woman or man, what a great weekend getaway, for the person, who has a few horses, wants a little space between them and their neighbors and the tree lined coulee, would be the perfect setting for a walkout basement, for your close in, country dream home. Located on a dead end road, this quiet private property is only 8 minutes to Ring Road and Red Deer Lake School and 15 minutes to Costco. All of this part of the very active family community of Red Deer Lake and within the city limits. The land is zoned: Special Purpose — Future Urban Development District (which is intended to be applied to lands that are awaiting urban development and utility servicing). With the opening of the ring road, the SW is becoming the area of choice for views, weather, and less congestion. Imagine sipping coffee from your own land, gazing at the snow covered Rocky Mountains and the large stand of evergreen trees while you wait to maximize on this solid investment. What an Opportunity! The List Price does not include any applicable GST. In the event that GST is payable and the Buyer is not a GST registrant, then the Buyer shall remit the applicable GST to the Seller's lawyer on or before Completion Day. Please do not enter property without permission. All viewings must have an active Realtor present.