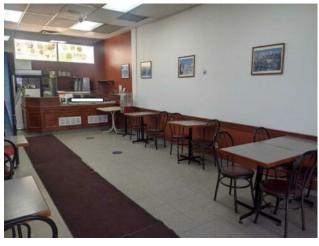

A well-established MY DONAIR business with over 20 years of success is now available for sale! Situated in a high-traffic commercial plaza in NE Calgary off main roads with tens of thousands of daily cars. This 900 SF space offers seating for 12+ customers and attracts a loyal customer base who love its fresh and quick menu options with reasonable rent at \$4000/month. High Visibility Location – Close to major anchor tenants including a grocery store, Tim Hortons, TD Bank, gas station, and more. Business is ready for a new owner and priced accordingly (Asset sale). Continue with the existing Donair menu or introduce a new food concept (Landlord approval required; no Chinese, East Indian, or pizza concepts permitted)