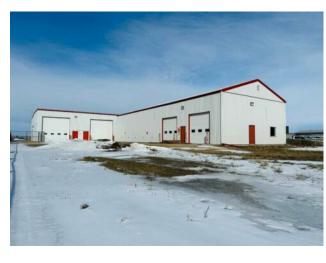

## \$14 per sq.ft.

Brochu Industrial

| Туре:       | Industrial             |                 |
|-------------|------------------------|-----------------|
| Bus. Type:  | -                      |                 |
| Sale/Lease: | For Lease              |                 |
| Bldg. Name: | -                      |                 |
| Bus. Name:  | -                      |                 |
| Size:       | 11,555 sq.ft.          |                 |
| Zoning:     | IG                     |                 |
|             | Addl. Cost:            | -               |
|             | Based on Year:         | -               |
|             |                        |                 |
|             | Utilities:             | -               |
|             | Utilities:<br>Parking: | -               |
|             |                        | -<br>1.05 Acres |

Stand alone mostly shop, with office, on 1.05 fenced acres. Shop has 600 amp power with 2) 16' X 16' and 2)12' X 12' automatic overhead doors +sumps. Shop is set up with high end make up air and upgraded lights. The office space has AC and features reception area, 3 private offices on main floor (1 in shop) and 3 upstairs, has separate office and shop bathrooms + shower and a kitchenette/ staff room. Front parking lot is paved. Very close to the airport and Hwy 43. Base Rent is \$13,480.83 plus additional rent of \$4590.61 for a Total of \$18,071.44/month plus GST. Shareholder of owner is a licensed Realtor in Alberta.