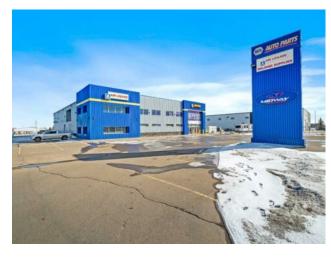

## 5267 67 Avenue Lloydminster, Alberta

MLS # A2207204

\$2,750,000

Division: Hill Industrial Industrial Type: **Bus. Type:** Sale/Lease: For Sale Bldg. Name: -Bus. Name: Size: 19,000 sq.ft. Zoning: Addl. Cost:

Heating: Overhead Heater(s), Floor Furnace, Natural Gas Floors: Based on Year: Roof: **Utilities: Exterior:** Parking: Water: Lot Size: Sewer: Lot Feat:

Inclusions:

N/A

This property is the perfect setup for a shipping/receiving company. It is the definition of quality and comprises of 19,000 square feet on +/- 2.55 acres. Featuring a dedicated shipping/receiving area with 4 dock doors as well as grade level doors to give you a variety of options to load or unload product. The main floor is designed for warehousing with flat floors and 25' ceilings at the eaves and 27' at centre. The warehouse area measures approximately 90' x 100' and includes 3 offices and 2 bathrooms as well as parts rooms. The display/retail area measures approximately 50'x100' and includes 2 manager's offices and 2 bathrooms. The 2nd level features 5,000 square feet of executive offices, board room, storage, bull pen area that could be built out with additional offices, fitness room with dedicated 3-piece bathroom, large staff room with kitchen and lounging area, mechanical room, and a large covered patio area that is perfect for hosting staff functions in the summer. Additional features: pavement all the way around, lots of parking on the N. and W. side of the building including plug ins, pylon sign, a large fenced compound, 3 phase power. NOTE: current warehouse racking will not stay with the property. Property is also listed for lease, see MLS #A2207197