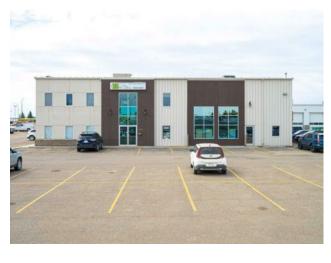

## Unit A, 2602 50 Avenue Lloydminster, Alberta

Metal Frame

**Heating:** 

Floors:

Roof: Exterior:

Water:

Sewer:

MLS # A2206574

## \$17 per sq.ft.

Lot Size:

Lot Feat:

Division: Steele Heights Mixed Use Type: **Bus. Type:** Sale/Lease: For Lease Bldg. Name: -Bus. Name: Size: 1,600 sq.ft. Zoning: Addl. Cost: **Based on Year: Utilities:** Parking:

Inclusions: Alarm System Owned, Interior space, communication network, Onsite Parking, Information Package

1600 square feet of professional space that is very easily modified to work well for a doctors clinic or a dental office.. There is the potential to have 6 treatment/exam rooms (each having water available in the rooms) as well as potential for a reception/ waiting area at. There is an abundance of parking available for prospective tenants and great visibility and access from Hwy 17 south close to auto row This space is also very easily occupied by a multitude of other professional uses- the renovations are move in ready, so potential tenants will have very little upfront cost of developing their space if they utilize the current layout. With elimination of a few existing walls near the vestibule entry to the space you would be able to create a reception/waiting area.