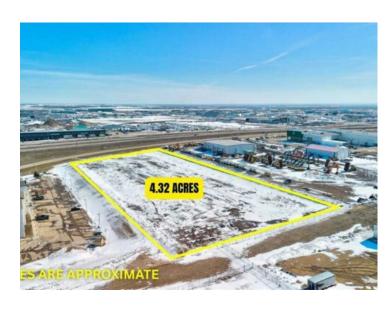

## 15302 101 Street Clairmont, Alberta

MLS # A2206049

\$1,944,000

Division: N/A

Lot Size: 4.32 Acres

Lot Feat: 
By Town: 
LLD: 
Zoning: CC

Water: 
Sewer: 
Utilities: -

You've heard it before, but for this property, it's worth repeating: Location, Location, Location! This vacant commercial land offers convenience with easy access off a service road and exceptional visibility from HWY 43. Situated next to Ken-Co Equipment Ltd., and directly across from Traveland RV, this property is perfectly positioned for a wide range of commercial development opportunities. Whether you're planning to build a retail store, office space, or other type of commercial venture, this land is ready for development and set to attract attention from passersby. Key Features: Prime location with high traffic visibility Easy access off a service road Vacant commercial land, ready for immediate development Permitted Uses: \* Automotive/Recreation Vehicle Sales and Rental, \*Banks/Financial Institutions, \*Clinics, \*Convenience Food Stores, \*Dry Cleaning and Laundry Depots, \* Eating Establishments, \* Florist Shops, \*Gas Bars, \*Hotels, \*Laundromats, \*Motels, \*Office or Office Buildings, \*Medical/Dental Offices, \*Personal Service Shops, \*Pharmacies, \*Restaurants, \*Retail Stores, \*Theatres (Movie and Stage), \*Utilities, \*Vehicle Washes, \*Warehouse Stores. Many additional discretionary uses. This exceptional property offers endless possibilities for development in one of the most highly sought-after locations in the area. Don't miss out! Contact us today to schedule a viewing and secure this prime commercial land for your next project!