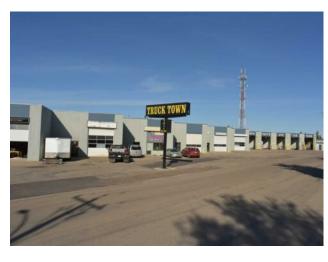

A multi-tenant building in the Northland Industrial area. Unit located in the highly visible Truck Town building at the east end of 76 Street. Parking at the side of the building is paved with 1 loading door at grade level. Unit consists of an office area (approx. 12' x 14'), 1 washroom and the rest warehouse/open space suitable for storage, small shop or truck parking. One man-door and 1 overhead door. Current NNN is \$4.75 per sq. ft. per annum.