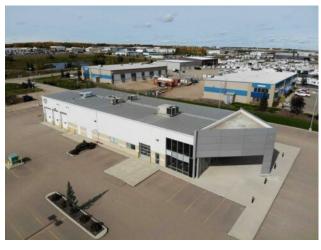

## \$9 per sq.ft.

Mixed Use

Burnt Lake Indust. Park

Division:

Type:

Bus. Type:

Sale/Lease: For Lease

Bldg. Name: 
Bus. Name: 
Size: 12,800 sq.ft.

Zoning: BSI

Addl. Cost: 
Based on Year: 
Utilities: 
Parking: 
Lot Size: 
Lot Feat: -

Click brochure link for more details. For LEASE Commercial, Retail, Industrial Multi-Use Building 12,800 SF on 2.26 to 4.52 Acres in Red Deer, Alberta. HIGH signage visibility, building and freestanding advertising. Offers convenient and easy access to/ from Hwy 2. Mixed-use property consisting of approximately 40% Showroom, 30% Office and 30% Warehouse Space. Bays feature high-efficiency radiant heating, upgraded HVAC & AMP lighting. Fully developed attractive showroom space with attached individual offices, parts counter and kitchen area. Well-lit property and parking lot. Building Features: ~ Superb visual to showcase business name and logo. ~ Large attractive showroom area with attached offices including bay door access. ~ Optional outdoor concrete display area. ~ 6 additional bay doors with drive through capability. ~ 8 +/- offices ~ Upgraded HVAC and power systems ~ Pylon sign available. ~ Excellent exposure and easy access from/to Highway 2 ~ Site area 2.26 acres with 70% asphalt coverage ~ Additional 2.26 acres available for a total of 4.52