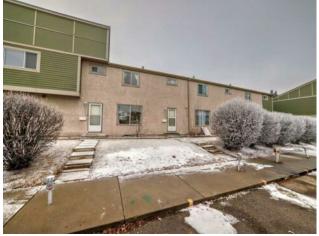

## \$315,000

| Division: | Thorncliffe                     |        |                   |
|-----------|---------------------------------|--------|-------------------|
| Туре:     | Residential/Four Plex           |        |                   |
| Style:    | 2 Storey, Attached-Side by Side |        |                   |
| Size:     | 1,082 sq.ft.                    | Age:   | 1971 (54 yrs old) |
| Beds:     | 4                               | Baths: | 1 full / 1 half   |
| Garage:   | Assigned, Stall                 |        |                   |
| Lot Size: | -                               |        |                   |
| Lot Feat: | Level, Rectangular L            | .ot    |                   |
|           | Water:                          | -      |                   |
|           | Sewer:                          | -      |                   |
|           | Condo Fee:                      | \$ 438 |                   |
|           | LLD:                            | -      |                   |
|           | Zoning:                         | M-C1   |                   |
|           | Utilities:                      | _      |                   |

This is a beautiful 3-bedroom townhouse located in Thorncliffe! This unit is perfect for students, young families, and couples. The bright living room greets you upon entering, seamlessly connecting to the kitchen and dining room. The upper level boasts three well-appointed bedrooms and a four-piece bathroom. The basement includes a laundry room and ample storage space. Your new home is within walking distance of Deerfoot City, transit, shopping, coffee shops, parks, and schools, with just a 20-minute drive to downtown! Schedule your private tour today!