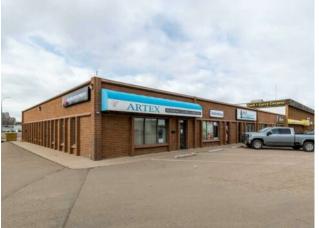

## 957 South Railway Street SE Medicine Hat, Alberta

## MLS # A2205194

Heating: Floors: Roof:

**Exterior:** 

Water:

Sewer:

Inclusions:

-

\_

## **\$11**

| Division:   | South West Industrial |
|-------------|-----------------------|
| Туре:       | Business              |
| Bus. Type:  | -                     |
| Sale/Lease: | For Lease             |
| Bldg. Name: | -                     |
| Bus. Name:  | -                     |
| Size:       | 1,323 sq.ft.          |
| Zoning:     | MU                    |
|             | Addl. Cost:           |
|             | Based on Year: -      |
|             | Utilities: -          |
|             | Parking: -            |
|             | Lot Size: -           |
|             | Lot Feat:             |

Located in a prime, high-traffic area, this CORNER UNIT offers 1323 square feet boasting unmatched visibility with double exposure on the North and East sides of the building. Situated on a prominent lot at a busy intersection, this property benefits from constant foot and vehicle traffic. With two convenient entrances and an abundance of natural light, this space provides a bright and welcoming atmosphere perfect for any business. The previous long-term tenant is retiring after decades of success in this location, offering an excellent opportunity for the next business. Ample parking is available, and the space is ready for immediate occupancy. Offered at \$11/sqft with scheduled escalations annually plus \$3.50/sqft occupancy costs of \$1,599/month plus GST and separately metered utilities. Don't miss the opportunity to lease this standout property in a highly desirable location!