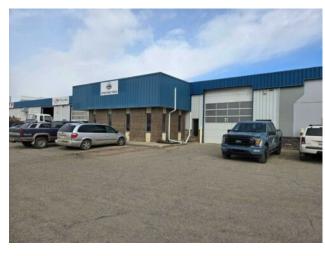

## 170, 8319 Chiles Industrial Avenue Red Deer, Alberta

MLS # A2205046

Heating:
Floors:
Roof:
Exterior:
Water:
Sewer:
Inclusions:

N/A

## \$10 per sq.ft.

| Division:   | Chiles Industrial Park |
|-------------|------------------------|
| Type:       | Industrial             |
| Bus. Type:  | -                      |
| Sale/Lease: | For Lease              |
| Bldg. Name: | -                      |
| Bus. Name:  | -                      |
| Size:       | 5,848 sq.ft.           |
| Zoning:     | И                      |
|             | Addl. Cost:            |
|             | Based on Year:         |
|             | Utilities:             |
|             | Parking:               |
|             | Lot Size:              |
|             | Lot Feat:              |
|             |                        |

Located in Chiles Industrial Park, this 5,848 SF unit is available for lease. The unit features a reception area, three front offices, two washrooms, a boardroom, a staff lunchroom with a sink, and additional closet and storage space. The shop is wide-open with a storage mezzanine and (1) 16' x 16' overhead door. The yard is fully paved with dedicated yard space along the east side of the property and ample parking available. Additional Rent is \$4.06 per square foot for the 2025 budget year.