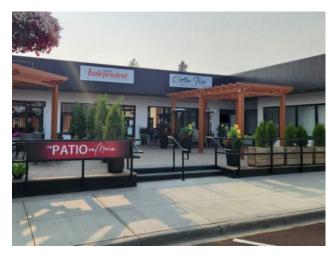

Inclusions: N/A

**Heating:** 

Floors:

Roof: Exterior:

Water:

Sewer:

This is a fantastic business opportunity to lease a retail space right on main street in downtown Stettler, AB. This building is in a prime, high traffic location situated among a wide variety of services with nearby medical clinics, coffee shops, and retail shopping. It has a total of 4318 sq. ft, all on one level. Inside, this building is a blank slate with the whole space being completely wide open. The building has 3 phase power. The owners have recently added foam insulation to decrease your utility bills. The building has new soffit and fascia, and just out the front entrance, there is a recently updated patio with a new pergola. There is a garage door to the back alley as well as parking in the rear. Stettler's central location offers excellent highway connections making it a viable choice for companies looking to expand or start up new business opportunities. Stettler has a population of around 6000 residents and the County of Stettler has approx. 5300 people. This is a good opportunity to take advantage of the strong economic presence that main street Stettler has to offer.