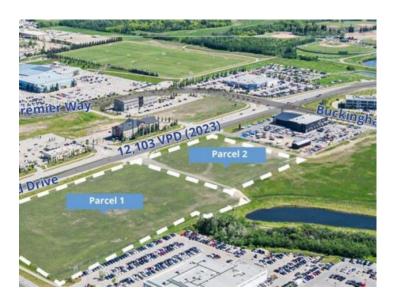

## NW3-53- 23-W4 Sherwood Park, Alberta

MLS # A2204610

\$8,274,500

Division: Sherwood Business Park

Lot Size: 12.78 Acres

Lot Feat: 
By Town: 
LLD: 
Zoning: C2

Water: 
Sewer: 
Utilities: -

Click brochure link for more details\*\* This up to 12.78-acre development opportunity in northwest Sherwood Park consists of Parcel 1 (8.71 acres) and Parcel 2 (4.07 acres), offering high-visibility corner exposure near Anthony Henday Drive in a rapidly expanding commercial district. Surrounded by established retail amenities, including Costco Wholesale, the site is well-positioned for future development in a high-growth area. With excellent accessibility and a desirable location, this property presents a prime opportunity for investors and developers looking to capitalize on its potential.