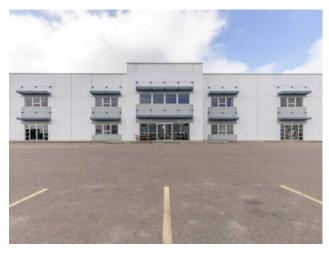

## 1, 2, 3, 565 41 Street N Lethbridge, Alberta

MLS # A2204105

## \$10 per sq.ft.

| Division:   | Shackleford Industrial Park |   |
|-------------|-----------------------------|---|
| Туре:       | Industrial                  |   |
| Bus. Type:  | -                           |   |
| Sale/Lease: | For Lease                   |   |
| Bldg. Name: | -                           |   |
| Bus. Name:  | -                           |   |
| Size:       | 9,957 sq.ft.                |   |
| Zoning:     | -                           |   |
|             | Addl. Cost:                 | - |
|             | Based on Year:              | - |
|             | Utilities:                  | - |

**Heating:** Overhead Heater(s), Natural Gas Floors: Roof: Metal **Exterior:** Parking: Concrete, Metal Frame Water: Lot Size: Sewer: Lot Feat:

**Inclusions:** 

N/A

This industrial property features a 24 foot clear height and just under 10,000 square feet of open space. Located in Shackleford Industrial Park close to other established businesses and with quick access to major roads, this property presents an excellent opportunity to grow your business. There is opportunity to lease 2500sqft, or 5000 sqft or 7500 sqft. Up to 3 units available.