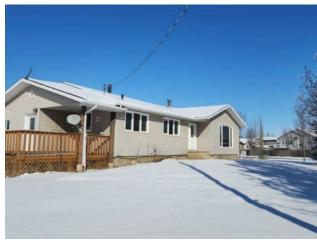

## 711038 HWY 40 Street Grande Prairie, Alberta

Heating: Floors:

Roof:

**Exterior:** 

Water:

Sewer:

Inclusions:

AS IS

Bldg. Name: Bus. Name: Size: 1,690 sq.ft.

Zoning: UR

Addl. Cost: Based on Year: Utilities: Parking: Lot Size: Lot Feat: -

An incredible opportunity to own over one acre of land with a very functional home right on the edge of Highway 40, just north of Dunvegan Gardens at the entrance to O'Brien Lake South this is an incredible opportunity and it even has mature trees. This is a surprisingly quiet property being that it's close to the highway the trees are doing the trick! Currently Zoned Urban Reserve.