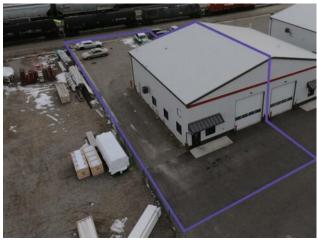

## 10, 1075 36 Street N Lethbridge, Alberta

MLS # A2203406

\$479,000

Division: Churchill Industrial Park

Type: Industrial

Bus. Type: 
Sale/Lease: For Sale

Bldg. Name: Unit #10

Bus. Name: 
Size: 2,016 sq.ft.

Zoning: I-G

Addl. Cost: -

Heating: Overhead Heater(s), Forced Air

Floors: - Based on Year: 
Roof: - Utilities: 
Exterior: - Parking: 
Water: Public

Lot Size: 
Sewer: - Lot Feat: Paved

Inclusions: None

This flexible industrial condo has a lot to offer for its size. Features include a reception area and two private offices with exterior windows. There are two, 2-piece bathrooms one in the office and one in the shop space. There is also a mezzanine with storage below, as well as forced air and air conditioning for the office and unit heater for the shop. The shop offers 18' ceilings, a drive-thru bay with two 14' x 16' overhead doors, trench floor drains, full-size makeup air unit, and 200 amp, 3-phase electrical service providing all the extra features that have become essential to modern industrial occupants, that are not available in most industrial bays of this size. The condo unit's demising wall is a 2-hour fire rated wall.