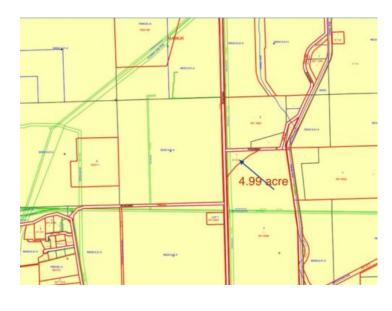

## RR 214 Corner N Rural Lethbridge County, Alberta

MLS # A2203284

\$389,000

Division: NONE

Lot Size: 4.99 Acres

Lot Feat: 
By Town: Lethbridge

LLD: 33-9-21-W4

Zoning: rural residential