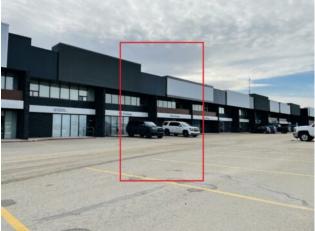

This office and shop has it ALL! Great west end location and a newly renovated exterior gives your business a great look and lots of paved parking in front and rear. Retail frontage and Office and Shop with 14' Wide x 16' High Powered Overhead doors, AC and HIGH SPEED FIBRE internet. Nice big windows . Main floor features a open reception/showroom ,multiple offices, boardroom kitchenette , 2 bathrooms and shop bay. Upstairs has open office space and 1 bathroom. Base Rent= \$3664.50 plus Additional Rent of \$1096.73 for a Total Monthly Payment of \$4761.23 plus GST.