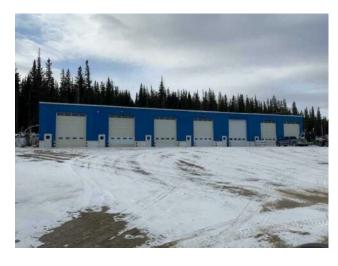

## 6, 127 Willets Avenue Hinton, Alberta

MLS # A2203018

## \$1,250 per month

Division: West Riverside

Type: Industrial

Bus. Type: 
Sale/Lease: For Lease

Bldg. Name: 
Bus. Name: 
Size: 1,500 sq.ft.

Zoning: 
Addl. Cost: 
Based on Year: 
Utilities: 
Parking: -

Inclusions: NONE

Heating: Floors:

Roof:

**Exterior:** 

Water:

Sewer:

One spacious bay is available for rent, featuring an impressive 18-foot overhead door and a convenient man door for entry. The space measures 25 feet wide by 60 feet deep and includes a half bath for added convenience. This versatile property is well-suited for a variety of uses, from automotive and fabrication to storage or workshop space. Offered on a triple net lease, this is a fantastic opportunity to secure a functional and well-located space for your business.