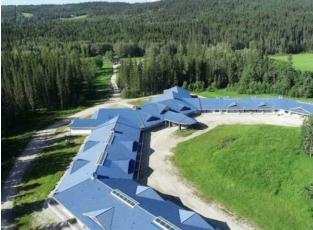

Investment Opportunity – Exclusive 46-Acre Mountain Retreat Discover an investment opportunity nestled in the foothills of the Rocky Mountains. Spanning over 46 acres, this unique property features breathtaking scenic views, a tranquil large pond, that welcomes you into a serene landscape like no other. At the heart of the property stands Valhalla Lodge, offering endless possibilities. Whether envisioned as a rehabilitation center, luxury mountain resort, spa retreat, corporate getaway, or an exclusive stay for golfers visiting nearby Priddis Greens, the potential is limitless. The lodge is designed to accommodate 64 bedrooms, featuring 22 two-bedroom suites and 20 one-bedroom suites, complemented by over 60 bathrooms. Adding to its charm is a three-bedroom log cabin, currently serving as a caretaker's residence. The main lodge is unfinished with a couple of show suites to show potential. Land zoned DC-3 for many use possibilities. An extraordinary opportunity for investors or visionaries seeking to create something remarkable in an idyllic mountain setting.