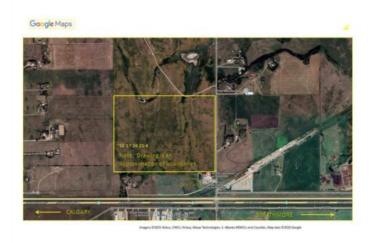

## 4;25;24;17 SE Rural Wheatland County, Alberta

MLS # A2201760

\$2,899,900

Division: NONE

Lot Size: 123.40 Acres

Lot Feat: 
By Town: Strathmore

LLD: 17-24-25-W4

Zoning: 1

Water: None

Sewer: 
Utilities: -

I am pleased to present prime development land currently zoned as Agricultural in Wheatland County, Alberta. The 123.4 acres has exposure to the TransCanada Highway and is located just two miles west of Strathmore. The closest neighboring business includes the Animal Care Center - a local, thriving veterinary business. The land has been farmed in previous years by a neighbouring farmer with best practices in mind. Strathmore is a thriving business and residential hub in the heart of the Calgary region. Businesses benefit from a supportive local community, while residents and business owners enjoy both small-town charm and access to urban market opportunities. This property offers potential for rezoning and could be developed into a future agri-business district or light industrial park. Major area industries include the future De Havilland Field airport, located just minutes west of this property.