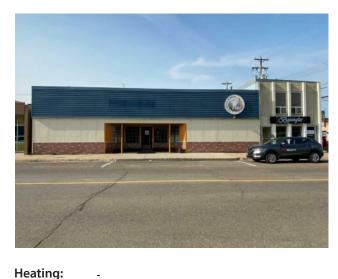

## 5008 48 Street Lloydminster, Alberta

MLS # A2201728

\$299,000

Lot Size:

Lot Feat:

Division: Central Business District Type: Mixed Use **Bus. Type:** Sale/Lease: For Sale Bldg. Name: -Bus. Name: Size: 9,572 sq.ft. Zoning: Addl. Cost: **Based on Year: Utilities:** Parking:

Inclusions: N/A

Floors:

Roof:

**Exterior:** 

Water:

Sewer:

**Brick** 

Have a look at this spacious property located at 5008-48st downtown Lloydminster on the Alberta side. Would be a great fit for a kids play center, dance studio, boxing, karate, or anything that needs a wide open area. The large open space would fit many different businesses or could be demised into smaller spaces also. \*\*TWO INCOME UNITS ATTACHED for extra income. One was a former hairdresser and the other was a single bedroom rental suite.