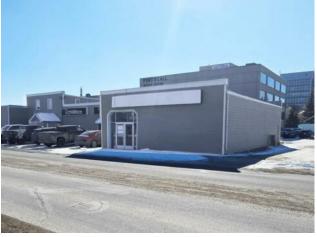

## 3, 4418 50 Avenue Red Deer, Alberta

Heating: Floors:

Roof:

**Exterior:** 

Water:

Sewer:

Inclusions:

-

## \$7 per sq.ft.

| Division:   | Downtown Red Deer |
|-------------|-------------------|
| Туре:       | Retail            |
| Bus. Type:  | -                 |
| Sale/Lease: | For Lease         |
| Bldg. Name: | -                 |
| Bus. Name:  | -                 |
| Size:       | 2,103 sq.ft.      |
| Zoning:     | C-1               |
|             | Addl. Cost:       |
|             | Based on Year: -  |
|             | Utilities: -      |
|             | Parking: -        |
|             | Lot Size: -       |
|             | Lot Feat: -       |
|             |                   |

Close to the heart of Downtown Red Deer, the Red Deer Regional Hospital, and on the corner of two arterial roads, this 2,103 SF space is available for lease. The unit includes an open showroom, office, reception area and a storage area with a separate entrance. Ample parking is available behind the building as well as in front for staff and customers. This introductory lease rate is for the first year of a long-term lease to a qualified tenant with annual escalations. Additional Rent is estimated at \$9.50 per square foot for the 2025 budget year.