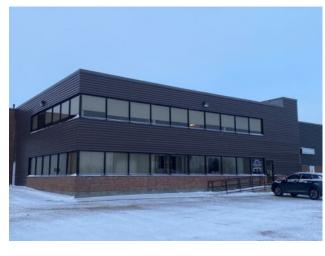

## 299, 11039 78 Avenue Grande Prairie, Alberta

MLS # A2200285

N/A

Heating:
Floors:
Roof:
Exterior:
Water:
Sewer:
Inclusions:

Ready for something New: Check out this unique 2nd floor office/training space For Lease. Located in the Swan Business Center in SW Grande Prairie this 2799sq.ft. space is aggressively priced and presents very well with nice tenant improvements and large windows on two sides. Space offers a handicap accessible lift/elevator system, two bathrooms(one with shower), 4 large offices, large open workspace area plus storage. This complex can offer a large amount of parking or outside storage areas so can be a great fit if your looking for exterior space to compliment the office space. Base rent(\$9.00)=\$2,076.00 + Net rent(\$10.46)=\$2,412.77 Total Monthly Cost=\$4,488.77+GST. All Utilities are included. Space really must be seen to be appreciated. Contact a Commercial Broker to obtain further information or to arrange a viewing.