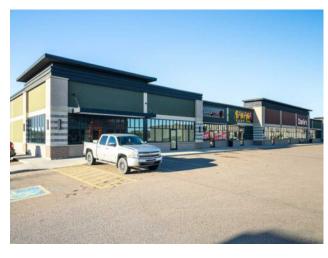

## 101, 8120 44 Street Lloydminster, Alberta

Heating:

Floors:
Roof:
Exterior:

Water:
Sewer:
Inclusions:

MLS # A2200059

Natural Gas, See Remarks

See Remarks

N/A

## \$32 per sq.ft.

| Division:   | West Commercial |   |
|-------------|-----------------|---|
| Туре:       | Retail          |   |
| Bus. Type:  | -               |   |
| Sale/Lease: | For Lease       |   |
| Bldg. Name: | ; -             |   |
| Bus. Name:  | -               |   |
| Size:       | 1,789 sq.ft.    |   |
| Zoning:     | DC5             |   |
|             | Addl. Cost:     | - |
|             | Based on Year:  | - |
|             | Utilities:      | - |
|             | Parking:        | - |
|             | Lot Size:       | - |
|             |                 |   |

END UNIT LEASE SPACE! Hampton Square is a beautiful, upscale commercial development on the west end of Lloydminster. This is a high traffic location featuring several established businesses including: Brown's Social House, Three Trees Tap & Kitchen, Popeye's, Hampton Inn, Meridian Inn & Suites and a full-service Co-Op gas and convenience store among others. Other major retailers in the area include Canadian Tire, Princess Auto, Rona and Peavy Mart. 4 units are available and are located along 44th Street (Highway 16). They can be taken as individual units or as a pair. They include: an end unit - 1,789 square feet (SF) (unit 101), adjacent unit is 1,754 SF (unit 103), and 2 more middle units 1,748 SF (unit 111) & 1,649 SF (Unit 109). Middle units are listed for \$25.00/SF - see MLS A2164211 for more info