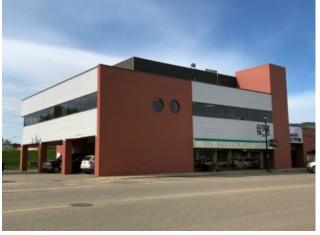

## 300, 10011 102 Avenue Peace River, Alberta

Heating: Floors:

Roof:

**Exterior:** 

Water:

Sewer:

Inclusions:

\_

This 2676 sq. ft. office space is conveniently located within walking distance to downtown. The space features a large and open reception area, 6 offices with most having a great view of the valley, conference room, 3 washrooms, coffee/lunch area complete with fridge and stove. All utilities and property taxes are included in the rental rate. The Landlord will consider renovations dependent upon terms and conditions of the lease agreement.