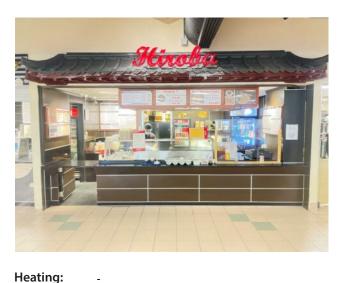

Lot Size:

Lot Feat:

Division: NONE Type: **Business** Food & Beverage **Bus. Type:** Sale/Lease: For Lease Bldg. Name: -Hiroba & Tivoli **Bus. Name:** Size: 963 sq.ft. Zoning: V, P-B Addl. Cost: **Based on Year: Utilities:** Parking:

**Inclusions:** See supplemental documents. Food inventory to be purchased on day of possession.

HIROBA & TIVOLI, 2 Kiosks side by side with exclusive rights to their genres of food in the Student Union Building cafeteria area. Other businesses also have their exclusive rights on genre of foods. Cooking ventilation systems cleaned every 6 months. Please note – The above rent does not include common area fees and utility fees. THE STUDENTS' UNION, THE UNIVERSITY OF LETHBRIDGE to approve the buyers as they are the owner & landlords of this building.