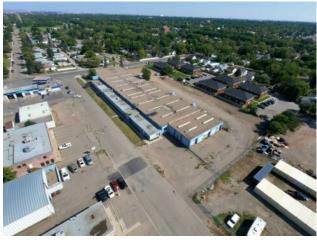

MLS # A2199480

\$1,650,000

Senator Buchanan

Division:

Industrial Type: **Bus. Type:** For Sale Sale/Lease: Bldg. Name: -Bus. Name: Size: 44,600 sq.ft. Zoning: Addl. Cost: **Based on Year: Utilities:** Parking: 2.65 Acres Lot Size: Lot Feat:

Unique redevelopment opportunity for multi-tenant industrial building. The property currently creates some revenue from existing tenants, but all are short-term which would facilitate a phase d redevelopment. Additionally, the Seller has estimated prices for improvements available making this a great opportunity for an owner/user looking to custom-build industrial retail space in the heart of the city. The subject property is prominently located on the corner of 10th Street North and 5th Avenue North and offers convenient access via Highway 3. The site is centrally located, just north of the city center. Neighboring businesses include Gas King, Northside Auto, Sign Superstore, Lethbridge Fitness Club, and Family Centre.