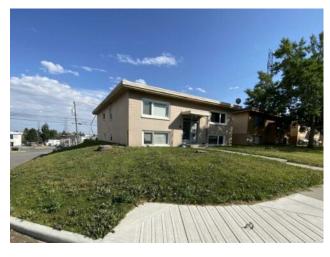

## 5004 Stanley Road SW Calgary, Alberta

MLS # A2199286

\$1,100,000

Division: Elboya Multi-Family/4 plex Type: Style: Size: 1,912 sq.ft. Age: 1958 (67 yrs old) **Beds:** Baths: Garage: Assigned, Parking Pad Lot Size: 0.13 Acre Lot Feat:

Inclusions: ALL WINDOW COVERINGS

Features:

Welcome to an excellent investment opportunity in the heart of Elboya. This 4-plex features four well-maintained, fully rented units, each offering 2 bedrooms, a bathroom, spacious living room, modern kitchen, and a dining area. This property not only promises immediate cash flow but also holds significant potential due to its strategic location near the vibrant McLeod Trail with a wealth of new developments in the vicinity. Each unit is thoughtfully designed with two comfortable bedrooms, ensuring that tenants have ample space to call home. Common area laundry, designated parking pad in the rear. Access to all amenities are steps away, close to a variety or shopping centers, chinook center, restaurants and public transportation.