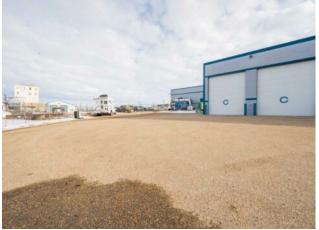

This spacious commercial property is now available for lease, offering a large lot with ample parking and a heated shop designed for versatility. The shop features newly installed LED lighting and two overhead doors, each measuring 16 x 12 ft, providing easy access for equipment and vehicles. With 2,000 sqft shop space and an additional 400 sqft mezzanine, this unit is ideal for a variety of uses. A half bathroom is also included. Security is not an issue with a fully fenced perimeter, premium security cameras, and an electric opening gate for controlled access. Total Rent is \$4,000 + GST (plus heat & power) This Property is Vacant and ready for immediate possession. Don't miss this opportunity to establish or expand your business in a secure, well-equipped space. Contact us today to book a showing.