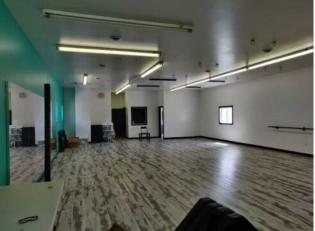

This commercial property offers a unique leasing opportunity on the upper floor, featuring a mix of functional spaces ideal for various business uses. The second floor includes an office, a storage area, and a full bathroom, providing the convenience and amenities needed for day-to-day operations. Additionally, there is a large, open floor space that can be easily adapted to suit a range of needs, whether as additional office space, a yoga studio, or another creative use. The flexible layout and prime location in the downtown core make this upper floor a valuable option for businesses looking to establish themselves in a high-traffic area. With its strategic position just off Highway 16 and across from the main post office, this space offers excellent visibility and accessibility. Take advantage of this opportunity to lease a versatile space in a prime downtown location!