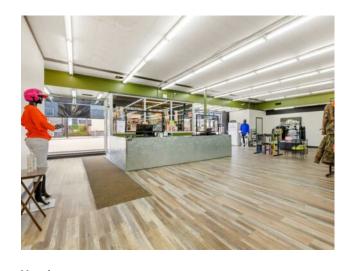

This versatile commercial building offers 8142 square feet of prime lease space on the main level, located in the heart of the downtown area. Directly accessible from Main Street and across from the main post office, the property is ideally positioned just off Highway 16. The entire main floor was home to a thriving sports store, providing ample retail space with high foot traffic. The open layout allows for a variety of retail operations, offering flexibility to accommodate different business needs. Strategically situated in the main shopping area, the building benefits from excellent visibility and accessibility, making it an attractive destination for customers and businesses alike. With its prime location and ample main-floor space, this property presents a fantastic opportunity for investment in a bustling downtown area.