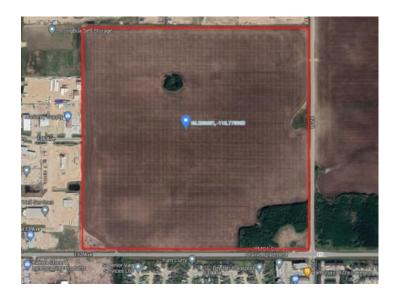

## W6;6;72;1 SE Grande Prairie, Alberta

MLS # A2198728

\$5,950,000

Division: NONE

Lot Size: 159.00 Acres

Lot Feat: 
By Town: 
LLD: 1-72-6-W6

Zoning: UR

Water: 
Sewer: 
Utilities: -

This prime 159 Acre commercial parcel of land is the perfect opportunity for business development. Located within Grande Prairie City limits just North of 132nd Avenue (Keddie's Road) and West of 92nd Street, this lot provides secondary highway frontage and is surrounded by existing Industrial park. As the next piece of land to be developed in the area, this is a unique opportunity to be the first to invest and establish a presence in a high-growth region. With easy access to the city and other businesses in the industrial park, this land is ideal for a variety of commercial uses. Don't miss out on this chance to secure your future in Grande Prairie - contact us today to learn more and schedule a visit to the property!