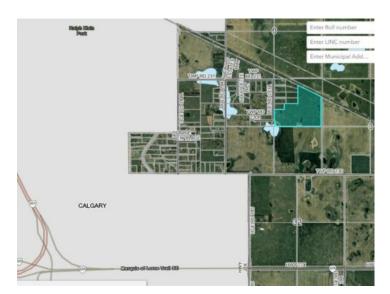

## \$4,950,000

Division:NONELot Size:92.48 AcresLot Feat:-By Town:CalgaryLLD:4-23-28-W4Zoning:A-GENWater:OtherSewer:-Utilities:-

Opportunity Knocks At Your Door!! Attention all investors and developers, we are pleased to bring you a 92.48 acre land parcel with an unbeatable location for near future growth. The recent PRAIRIE ECONOMIC GATEWAY AGREEMENT between the City of Calgary and Rockyview County brings an incredible number of opportunities to this area. This parcel lies right next to the approved plan area. As well, HOTCHKISS, one of Calgary's newest communities, is only a couple of minutes away. A road allowance at the east edge of the property will then make access to 146 Ave even easier\* (subject to Rockyview County approval). This property is a golden opportunity which is right next to city limits and developments at the cost of only \$53525.00 Per Acre. Call before you miss this chance!!